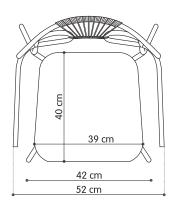

## 0048-MET-CROSS

| DIMENSION                                  |                      | FINISHING     |                                                                                                                 | PACKING                                                              |                                    |
|--------------------------------------------|----------------------|---------------|-----------------------------------------------------------------------------------------------------------------|----------------------------------------------------------------------|------------------------------------|
| Height<br>Width<br>Depth<br>Sitting Height | 73<br>51<br>52<br>47 | Frame<br>Seat | Metal<br>Seat with insert<br>in Multilayer 8 mm thick<br>covered in polyurethane<br>integral painted<br>in mass | Height<br>Width<br>Depht<br>Pieces for Pckg<br>Gross Weight<br>cu.m. | 75<br>60<br>60<br>1<br>6,5<br>0,27 |
|                                            |                      | Back          | Cover in colored rope                                                                                           |                                                                      |                                    |