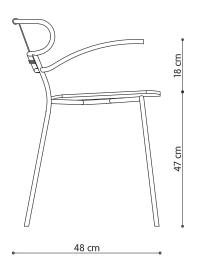

## 0048-MET-CROSS

| DIMENSION                                  |                      | FINISHING     |                                                                                                                 | PACKING                                                              |                                    |
|--------------------------------------------|----------------------|---------------|-----------------------------------------------------------------------------------------------------------------|----------------------------------------------------------------------|------------------------------------|
| Height<br>Width<br>Depth<br>Sitting Height | 73<br>51<br>52<br>47 | Frame<br>Seat | Metal<br>Seat with insert<br>in Multilayer 8 mm thick<br>covered in polyurethane<br>integral painted<br>in mass | Height<br>Width<br>Depht<br>Pieces for Pckg<br>Gross Weight<br>cu.m. | 75<br>60<br>60<br>1<br>6,5<br>0,27 |
|                                            |                      | Back          | Cover in colored rope                                                                                           |                                                                      |                                    |