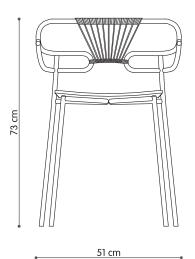

## 0048-MET-CROSS

| DIMENSION                                  |                      | FINISHING     |                                                                                                                 | PACKING                                                              |                                    |
|--------------------------------------------|----------------------|---------------|-----------------------------------------------------------------------------------------------------------------|----------------------------------------------------------------------|------------------------------------|
| Height<br>Width<br>Depth<br>Sitting Height | 73<br>51<br>52<br>47 | Frame<br>Seat | Metal<br>Seat with insert<br>in Multilayer 8 mm thick<br>covered in polyurethane<br>integral painted<br>in mass | Height<br>Width<br>Depht<br>Pieces for Pckg<br>Gross Weight<br>cu.m. | 75<br>60<br>60<br>1<br>6,5<br>0,27 |
|                                            |                      | Back          | Cover in colored rope                                                                                           |                                                                      |                                    |