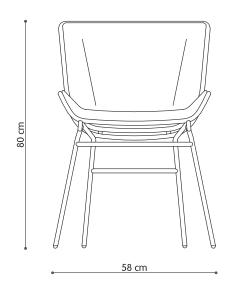

## 0082-MET

DIMENSION Height 80 Width 58 Depth 57 Sitting Height 47

| FINISHING        |                                                                                                                                  |
|------------------|----------------------------------------------------------------------------------------------------------------------------------|
| Frame<br>Cuscion | Metal Painted<br>Foam Rubber<br>- Thickness 3.3 cm sit<br>- Thickness 2.8 cm back<br>Density<br>ELAST 75 Kg/cu.m.<br>- Fireproof |