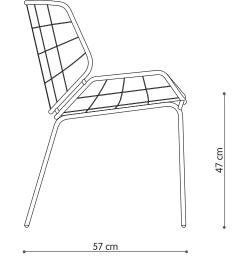

## 0082-MET

DIMENSION Height 80 Width 58 Depth 57 Sitting Height 47

| FINISHING        |                                                                                                                                  |
|------------------|----------------------------------------------------------------------------------------------------------------------------------|
| Frame<br>Cuscion | Metal Painted<br>Foam Rubber<br>- Thickness 3.3 cm sit<br>- Thickness 2.8 cm back<br>Density<br>ELAST 75 Kg/cu.m.<br>- Fireproof |