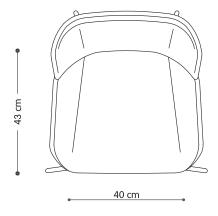

## 0082-MET

DIMENSION Height 80 Width 58 Depth 57 Sitting Height 47

| FINISHING        |                                                                                                                                  |
|------------------|----------------------------------------------------------------------------------------------------------------------------------|
| Frame<br>Cuscion | Metal Painted<br>Foam Rubber<br>- Thickness 3.3 cm sit<br>- Thickness 2.8 cm back<br>Density<br>ELAST 75 Kg/cu.m.<br>- Fireproof |